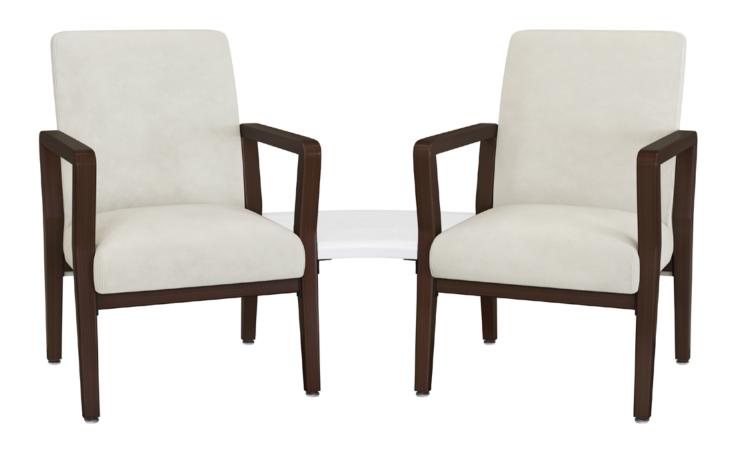

## Carrara Wedge Linking Tables

Kwalu Linking Tables add a level of functionality placed inline and in corners between guest and bariatric seating models. Choose square, rectangular, and wedge-shaped tables for visitors to place devices and other items in healthcare wait spaces. The Carrara Wedge is available with optional rounded corners.

Model: CRLKTBLBE (Also displayed with two CRGE. Not included.) 26W 21.5D 1.5H